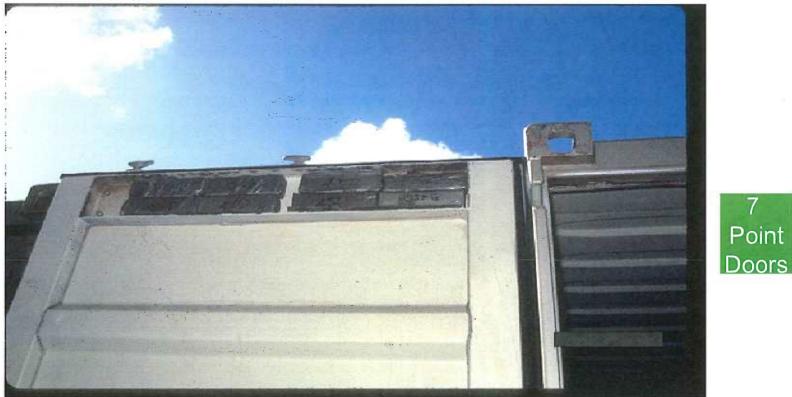

#### 1. Undercarriage:

432 lbs. of cocaine!

7

- 2. Outside/Inside Doors:
  - Secure and reliable locking mechanisms
  - Look for different color bonding material
  - Loose Bolts
  - Plates and repairs

#### 2. Outside Doors:

Rivet type & color/ New & old rivets together.

#### 2. Outside Doors:

Detachable or loose bolts can allow access inside container.

### 2. Inside Doors:

Chemicals are used to make bolts look old and rusty.