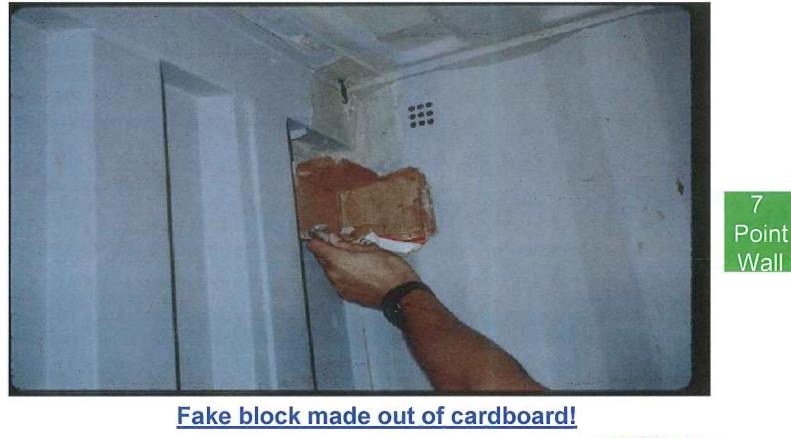

#### 5. Front wall:

7 Point Wall

Normal block and air vent

#### Real block concealed behind false wall.