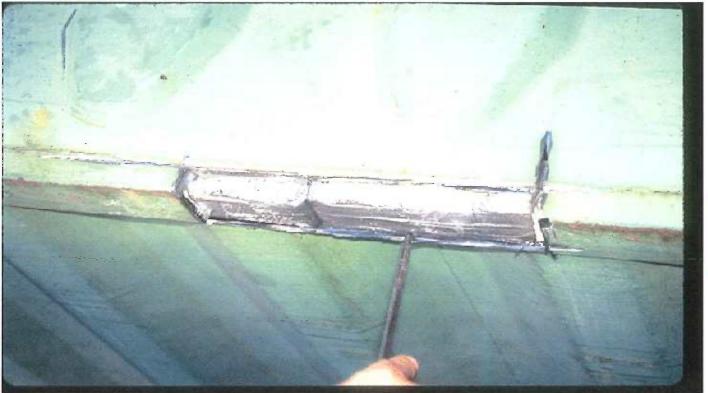

#### 2. Outside Doors:

Rivet type & color/ New & old rivets together.

#### 2. Outside Doors:

Detachable or loose bolts can allow access inside container.

### 2. Inside Doors:

Chemicals are used to make bolts look old and rusty.