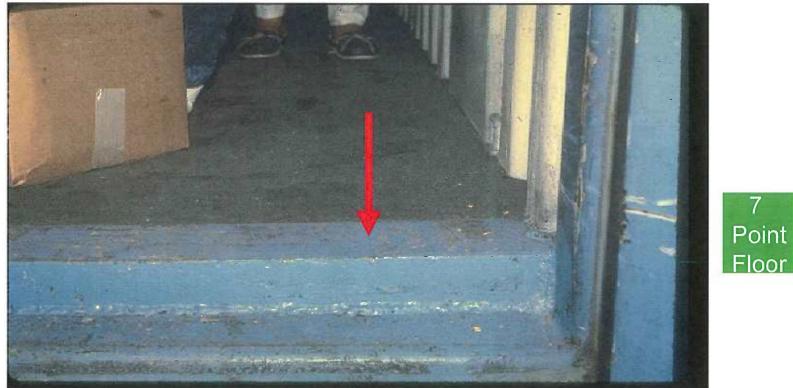

#### 6. Ceiling/ Roof:

- 7. Floor:
  - Floor should be a certain height from the ceiling
  - Floor should be flat. Do not need to step up to get inside!
  - Different floor heights
  - Unusual repairs

#### 7. Floor:

Step up to get inside! Why?

#### 7. Floor:

**Sloppy repairs and welding.** 

7. Floor:

Welded steel plates/1,300 lbs. of cocaine underneath the plates!