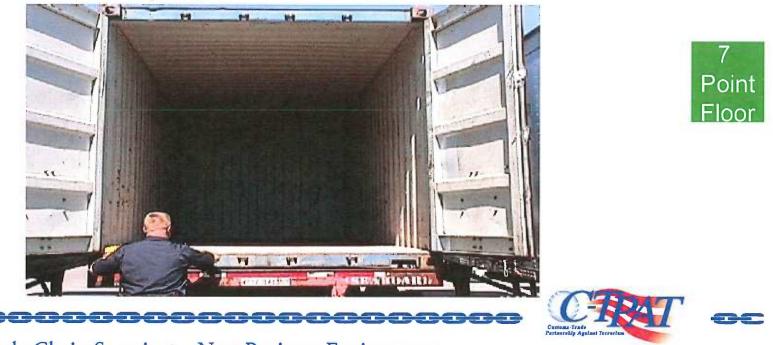

#### 6. Ceiling/ Roof:

- 7. Floor:
  - Floor should be a certain height from the ceiling
  - Floor should be flat. Do not need to step up to get inside!
  - Different floor heights
  - Unusual repairs

#### 7. Floor:

Step up to get inside! Why?