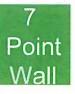

## 2. Inside Doors:



Solid plates should not cover standard container cavities.





#### 2. Inside Doors:



Container cavities. Five container shipment/ 837 lbs. of cocaine.





### 3 & 4. Right/Left Sides:

- Unusual repairs to structural beams.
- Repairs to the walls on the inside of the container must be visible on the outside.
- Use tool to tap side walls. Listen & feel for hollow sound!



### 3 & 4. Right/Left Sides:





17 Container Shipment/ 1,275 lbs. of cocaine





#### 3 & 4. Right/Left Sides:





55 lbs. of cocaine/ One beam!





- 5. Front wall:
  - Blocks and vents are visible.
  - Use tool to tap front wall. Listen and fell for hollow sound!
  - Range finder, measuring tape and/or string can be utilized to determine the length of container.







5. Front wall:





Use laser range finder from door opening.





#### 5. Front wall:



7 Point Wall

Normal block and air vent





### 5. Front wall:







#### 5. Front wall:







#### 5. Front wall:



#### Real block concealed behind false wall.



### 5. Front wall:





1,290 lbs. Marijuana. Range finder used.



- 6. Ceiling/ Roof:
  - Ceiling is a certain height from floor. Blocks & vents are visible.
  - Uncomfortable feeling inside container.
  - Repairs to the ceiling on the inside of the container should be visible on the outside.
  - Use tool to tap ceiling. Listen for hollow sound.



### 6. Ceiling/ Roof:



One row of vent holes visible.





7

Point

#### 6. Ceiling/ Roof:



Blocks are not visible.





7

#### 6. Ceiling/ Roof:



- 7. Floor:
  - Floor should be a certain height fr