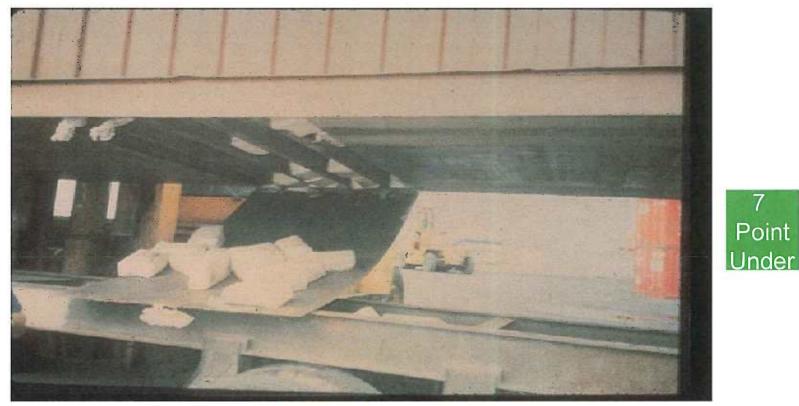

#### 2. Outside Doors:

Detachable or loose bolts can allow access inside container.

### 2. Inside Doors:

Chemicals are used to make bolts look old and rusty.