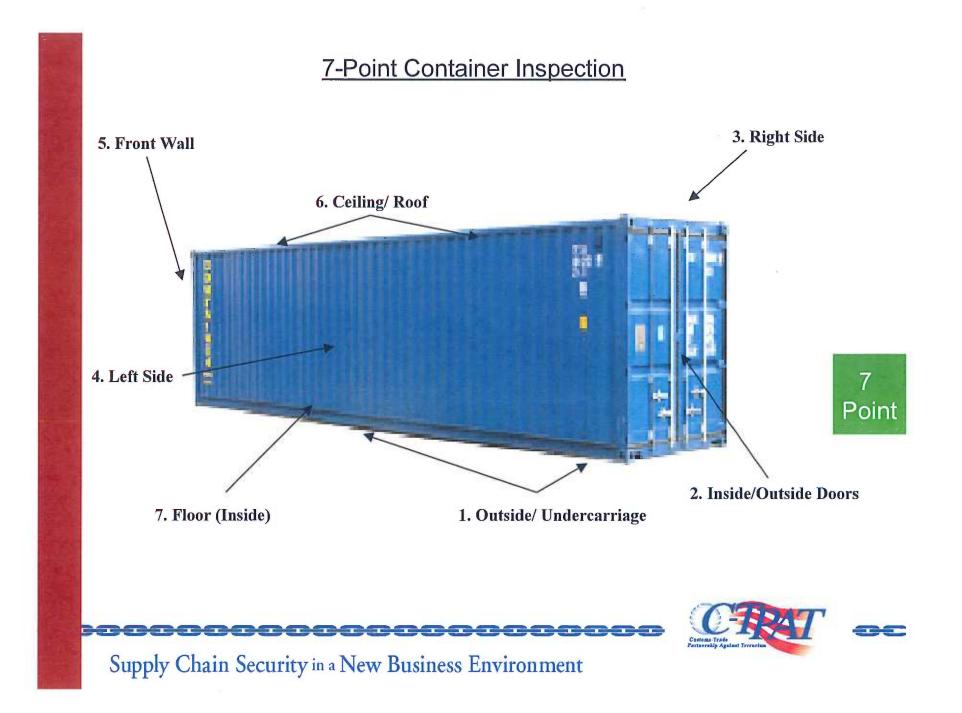

# Container Inspection...

**7-Point Container Inspection Process:** 

- 1. Outside/ Undercarriage (before entering facility)
- 2. Inside/ Outside doors
- 3. Right side
- 4. Left Side
- 5. Front Wall
- 6. Ceiling/Roof
- 7. Floor (Inside)