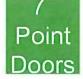

#### 2. Outside Doors:

Detachable or loose bolts can allow access inside container.