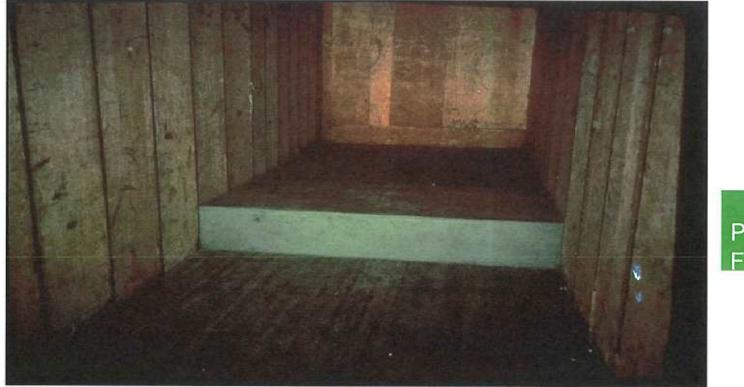

#### 6. Ceiling/ Roof:

- 7. Floor:
  - Floor should be a certain height from the ceiling
  - Floor should be flat. Do not need to step up to get inside!
  - Different floor heights
  - Unusual repairs

#### 7. Floor:

Step up to get inside! Why?