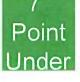

5. Front wall:

Use laser range finder from door opening.

### 5. Front wall:

1,290 lbs. Marijuana. Range finder used.

- 6. Ceiling/ Roof:
  - Ceiling is a certain height from floor. Blocks & vents are visible.
  - Uncomfortable feeling inside container.
  - Repairs to the ceiling on the inside of the container should be visible on the outside.
  - Use tool to tap ceiling. Listen for hollow sound.