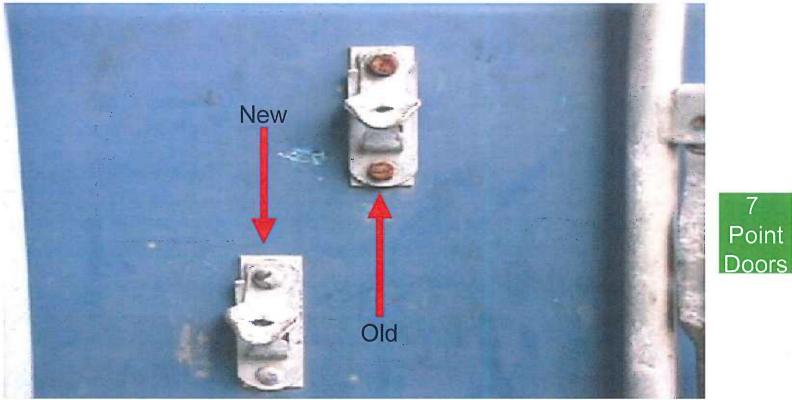

# Container Inspection...

**7-Point Container Inspection Process:** 

- 1. Outside/ Undercarriage (before entering facility)
- 2. Inside/ Outside doors
- 3. Right side
- 4. Left Side
- 5. Front Wall
- 6. Ceiling/Roof
- 7. Floor (Inside)





Point



- 1. Undercarriage:
  - Inspect prior to entering facility
  - Support beams should be visible







### 1. Undercarriage:





Solid plate/ Support beams not visible.





#### 1. Undercarriage:



432 lbs. of cocaine!





7

- 2. Outside/Inside Doors:
  - Secure and reliable locking mechanisms
  - Look for different color bonding material
  - Loose Bolts
  - Plates and repairs







#### 2. Outside Doors:



Rivet type & color/ New & old rivets together.





#### 2. Outside Doors:





Detachable or loose bolts can allow access inside container.





### 2. Inside Doors:





Chemicals are used to make bolts look old and rusty.





#### 2. Inside Doors:







#### 2. Inside Doors:



Solid plates should not cover standard container cavities.





#### 2. Inside Doors:



Container cavities. Five container shipment/ 837 lbs. of cocaine.





### 3 & 4. Right/Left Sides:

- Unusual repairs to structural beams.
- Repairs to the walls on the inside of the container must be visible on the outside.
- Use tool to tap side walls. Listen & feel for hollow sound!



### 3 & 4. Right/Left Sides:





17 Container Shipment/ 1,275 lbs. of cocaine





#### 3 & 4. Right/Left Sides:





55 lbs. of coca