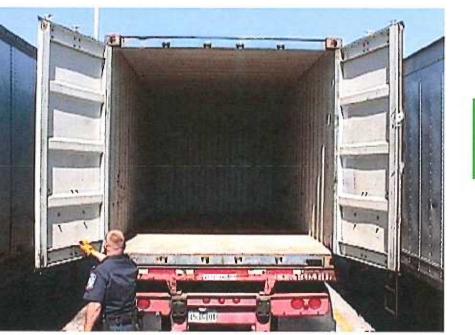

# Container Inspection...

**7-Point Container Inspection Process:** 

- 1. Outside/ Undercarriage (before entering facility)
- 2. Inside/ Outside doors
- 3. Right side
- 4. Left Side
- 5. Front Wall
- 6. Ceiling/Roof
- 7. Floor (Inside)