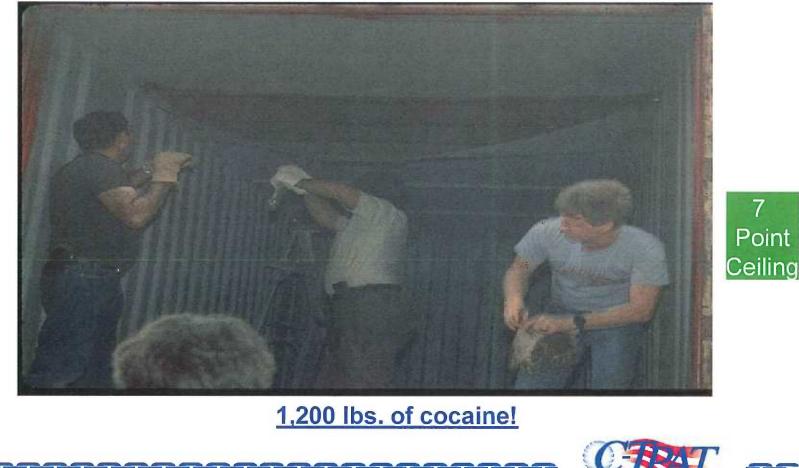

#### 6. Ceiling/ Roof:

- 7. Floor:
  - Floor should be a certain height from the ceiling
  - Floor should be flat. Do not need to step up to get inside!
  - Different floor heights
  - Unusual repairs