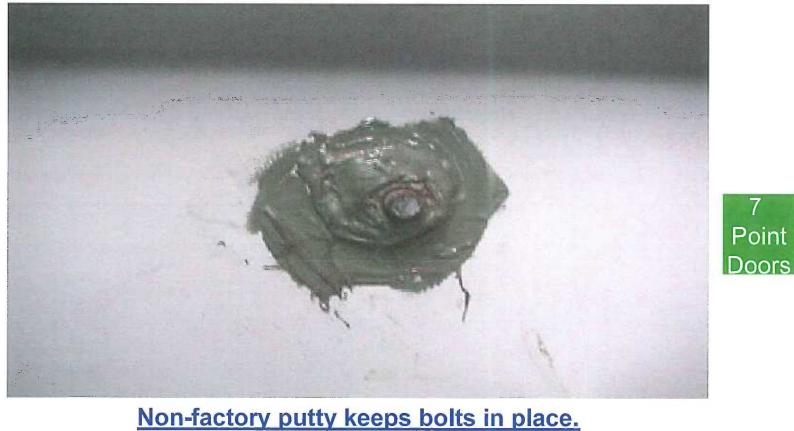

#### 1. Undercarriage:

432 lbs. of cocaine!

7

- 2. Outside/Inside Doors:
  - Secure and reliable locking mechanisms
  - Look for different color bonding material
  - Loose Bolts
  - Plates and repairs

#### 2. Outside Doors:

Rivet type & color/ New & old rivets together.