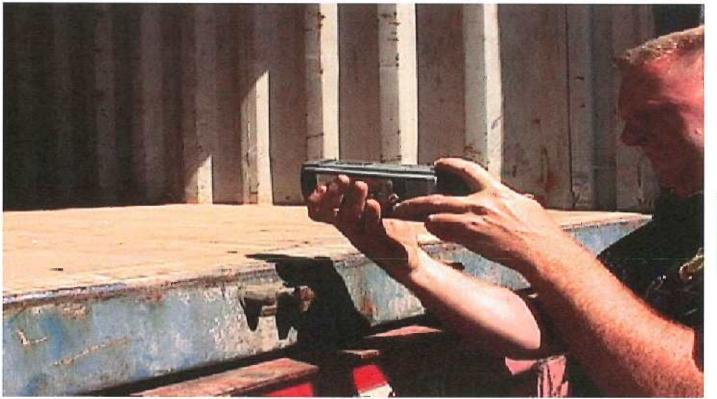

#### 2. Inside Doors:



Solid plates should not cover standard container cavities.





#### 2. Inside Doors:



Container cavities. Five container shipment/ 837 lbs. of cocaine.





### 3 & 4. Right/Left Sides:

- Unusual repairs to structural beams.
- Repairs to the walls on the inside of the container must be visible on the outside.
- Use tool to tap side walls. Listen & feel for hollow sound!



### 3 & 4. Right/Left Sides:





17 Container Shipment/ 1,275 lbs. of cocaine





#### 3 & 4. Right/Left Sides:





55 lbs. of cocaine/ One beam!





- 5. Front wall:
  - Blocks and vents are visible.
  - Use tool to tap front wall. Listen and fell for hollow sound!
  - Range finder, measuring tape and/or string can be utilized to determine the length of container.







5. Front wall:





Use laser range finder from door opening.





#### 5. Front wall:



7 Point Wall

Normal block and air vent





### 5. Front wall:







#### 5. Front wall:







#### 5. Front wall:



#### Real block concealed behind false wall.



### 5. Front wall:





1,290 lbs. Marijuana. Range finder used.



- 6. Ceiling/ Roof:
  - Ceiling is a certain height from floor. Blocks & vents are visible.
  - Uncomfortable feeling inside container.
  - Repairs to the ceiling on the inside of the container should be visible on the outside.
  - Use tool to tap ceiling. Listen for hollow sound.



### 6. Ceiling/ Roof:



One row of vent holes visible.





7

Point

#### 6. Ceiling/ Roof:



Blocks are not visible.





7

#### 6. Ceiling/ Roof:



- 7. Floor:
  - Floor should be a certain height