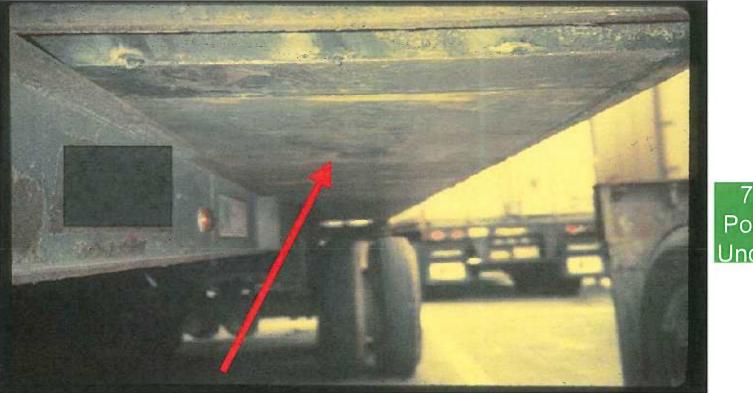

Point

- 1. Undercarriage:
  - Inspect prior to entering facility
  - Support beams should be visible

### 1. Undercarriage:

Solid plate/ Support beams not visible.

#### 1. Undercarriage:

432 lbs. of cocaine!

7

- 2. Outside/Inside Doors:
  - Secure and reliable locking mechanisms
  - Look for different color bonding material
  - Loose Bolts
  - Plates and repairs