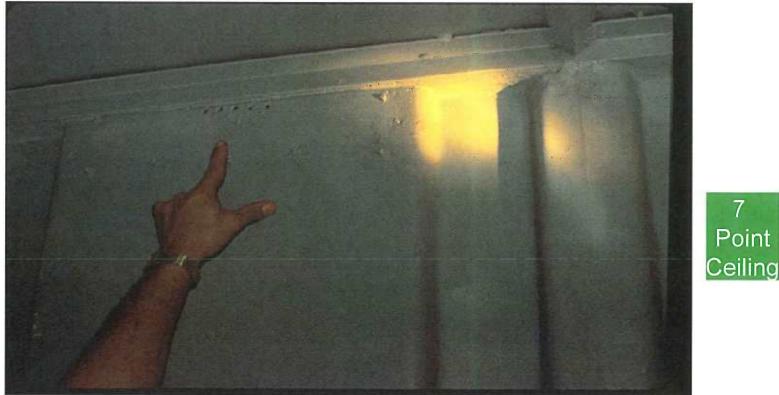

### 6. Ceiling/ Roof:

One row of vent holes visible.

7

Point

#### 6. Ceiling/ Roof:

Blocks are not visible.

7