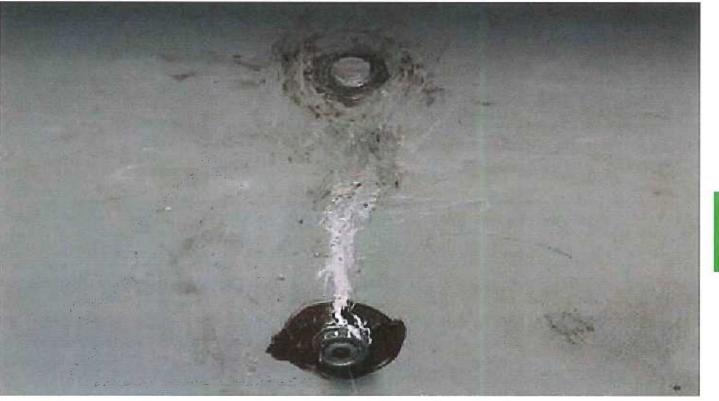

Container Inspection Process:** 

- 1. Outside/ Undercarriage (before entering facility)
- 2. Inside/ Outside doors
- 3. Right side
- 4. Left Side
- 5. Front Wall
- 6. Ceiling/Roof
- 7. Floor (Inside)





Point



- 1. Undercarriage:
  - Inspect prior to entering facility
  - Support beams should be visible







### 1. Undercarriage:





Solid plate/ Support beams not visible.





#### 1. Undercarriage:



432 lbs. of cocaine!





7

- 2. Outside/Inside Doors:
  - Secure and reliable locking mechanisms
  - Look for different color bonding material
  - Loose Bolts
  - Plates and repairs







#### 2. Outside Doors:



Rivet type & color/ New & old rivets together.





#### 2. Outside Doors:





Detachable or loose bolts can allow access inside container.





### 2. Inside Doors:





Chemicals are used to make bolts look old and rusty.





#### 2. Inside Doors:







#### 2. Inside Doors:



Solid plates should not cover standard container cavities.





#### 2. Inside Doors:



Container cavities. Five container shipment/ 837 lbs. of cocaine.





### 3 & 4. Right/Left Sides:

- Unusual repairs to structural beams.
- Repairs to the walls on the inside of the container must be visible on the outside.
- Use tool to tap side walls. Listen & feel for hollow sound!



### 3 & 4. Right/Left Sides:





17 Container Shipment/ 1,275 lbs. of cocaine





#### 3 & 4. Right/Left Sides:





55 lbs. of cocaine/ One beam!





- 5. Front wall:
  - Blocks and vents are visible.
  - Use tool to tap front wall. Listen and fell for hollow sound!
  - Range finder, measuring tape