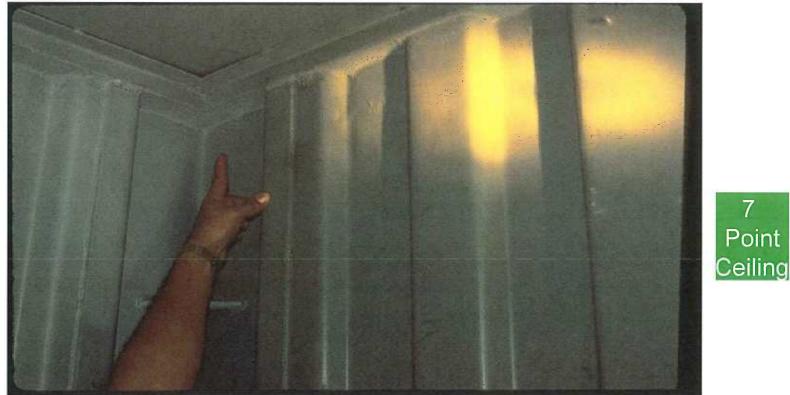

### 6. Ceiling/ Roof:

One row of vent holes visible.

7

Point

#### 6. Ceiling/ Roof:

Blocks are not visible.

7