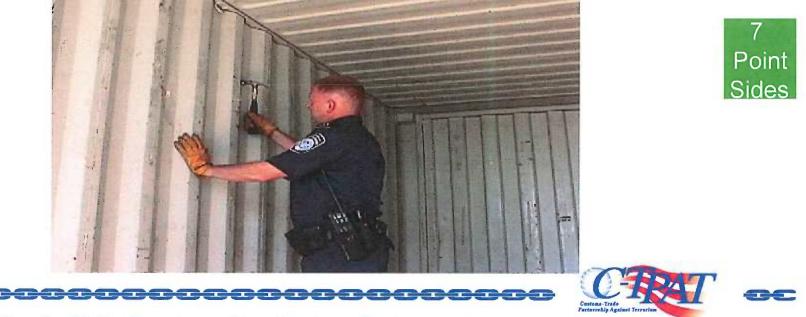

### 3 & 4. Right/Left Sides:

- Unusual repairs to structural beams.
- Repairs to the walls on the inside of the container must be visible on the outside.
- Use tool to tap side walls. Listen & feel for hollow sound!