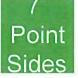

### 3 & 4. Right/Left Sides:

- Unusual repairs to structural beams.
- Repairs to the walls on the inside of the container must be visible on the outside.
- Use tool to tap side walls. Listen & feel for hollow sound!