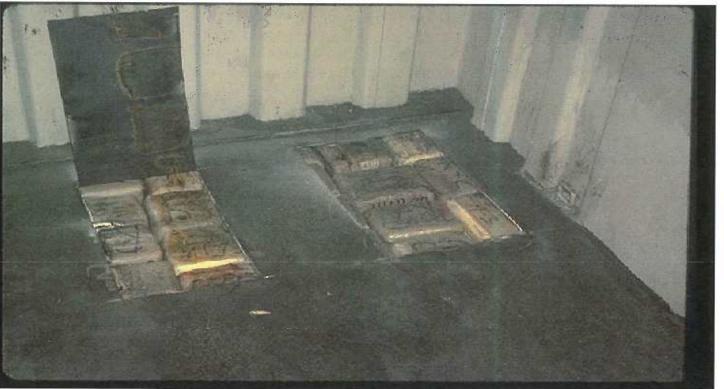

#### 6. Ceiling/ Roof:

- 7. Floor:
  - Floor should be a certain height from the ceiling
  - Floor should be flat. Do not need to step up to get inside!
  - Different floor heights
  - Unusual repairs

#### 7. Floor:

Step up to get inside! Why?

#### 7. Floor:

**Sloppy repairs and welding.** 

7. Floor:

Welded steel plates/1,300 lbs. of cocaine underneath the plates!

#### 7. Floor:

7 Point Floor

False compartment/ 550 lbs. of cocaine within compartment!