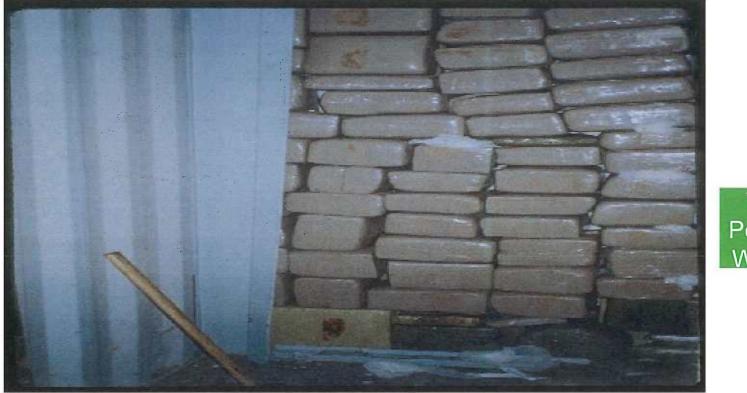

### 5. Front wall:

1,290 lbs. Marijuana. Range finder used.

- 6. Ceiling/ Roof:
  - Ceiling is a certain height from floor. Blocks & vents are visible.
  - Uncomfortable feeling inside container.
  - Repairs to the ceiling on the inside of the container should be visible on the outside.
  - Use tool to tap ceiling. Listen for hollow sound.