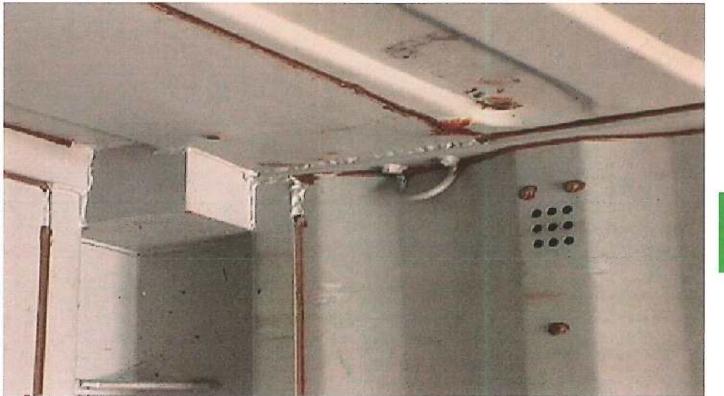

r cavities.





#### 2. Inside Doors:



Container cavities. Five container shipment/ 837 lbs. of cocaine.





### 3 & 4. Right/Left Sides:

- Unusual repairs to structural beams.
- Repairs to the walls on the inside of the container must be visible on the outside.
- Use tool to tap side walls. Listen & feel for hollow sound!



### 3 & 4. Right/Left Sides:





17 Container Shipment/ 1,275 lbs. of cocaine





#### 3 & 4. Right/Left Sides:





55 lbs. of cocaine/ One beam!





- 5. Front wall:
  - Blocks and vents are visible.
  - Use tool to tap front wall. Listen and fell for hollow sound!
  - Range finder, measuring tape and/or string can be utilized to determine the length of container.







5. Front wall:





Use laser range finder from door opening.





#### 5. Front wall:



7 Point Wall

Normal block and air vent





### 5. Front wall:







#### 5. Front wall:







#### 5. Front wall:



#### Real block concealed behind false wall.



### 5. Front wall:





1,290 lbs. Marijuana. Range finder used.



- 6. Ceiling/ Roof:
  - Ceiling is a certain height from floor. Blocks & vents are visible.
  - Uncomfortable feeling inside container.
  - Repairs to the ceiling on the inside of the container should be visible on the outside.
  - Use tool to tap ceiling. Listen for hollow sound.



### 6. Ceiling/ Roof:



One row of vent holes visible.





7

Point

#### 6. Ceiling/ Roof:



Blocks are not visible.





7

#### 6. Ceiling/ Roof:



- 7. Floor:
  - Floor should be a certain height from the ceiling
  - Floor should be flat. Do not need to step up to get