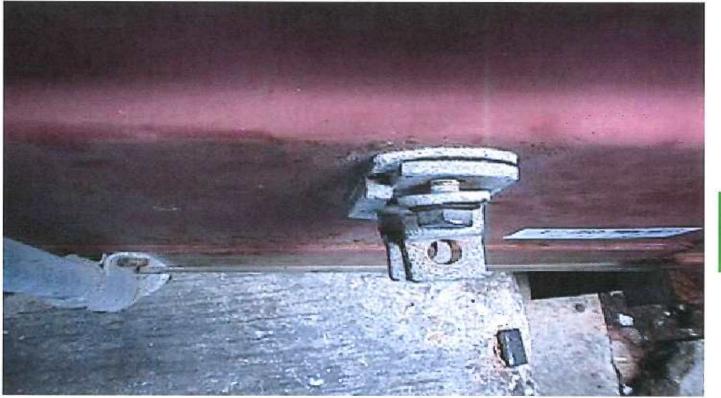

#### 2. Outside Doors:

Detachable or loose bolts can allow access inside container.

### 2. Inside Doors:

Chemicals are used to make bolts look old and rusty.