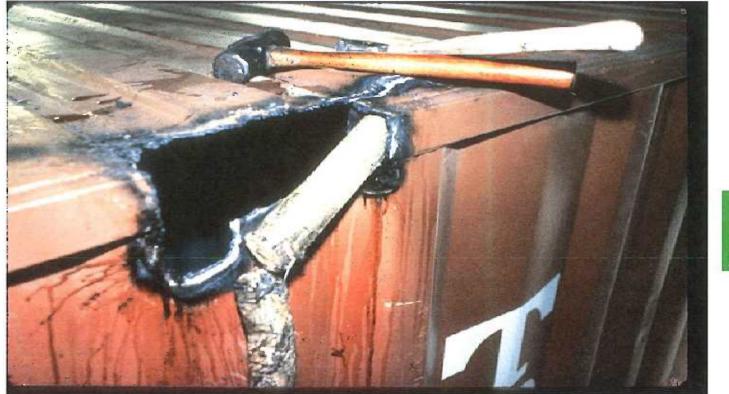

### 3 & 4. Right/Left Sides:

- Unusual repairs to structural beams.
- Repairs to the walls on the inside of the container must be visible on the outside.
- Use tool to tap side walls. Listen & feel for hollow sound!

### 3 & 4. Right/Left Sides:

17 Container Shipment/ 1,275 lbs. of cocaine

#### 3 & 4. Right/Left Sides:

55 lbs. of cocaine/ One beam!

- 5. Front wall:
  - Blocks and vents are visible.
  - Use tool to tap front wall. Listen and fell for hollow sound!
  - Range finder, measuring tape and/or string can be utilized to determine the length of container.