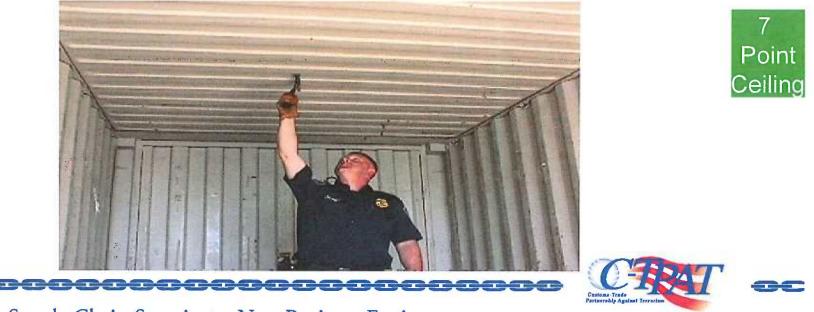

### 5. Front wall:

1,290 lbs. Marijuana. Range finder used.

- 6. Ceiling/ Roof:
  - Ceiling is a certain height from floor. Blocks & vents are visible.
  - Uncomfortable feeling inside container.
  - Repairs to the ceiling on the inside of the container should be visible on the outside.
  - Use tool to tap ceiling. Listen for hollow sound.

### 6. Ceiling/ Roof:

One row of vent holes visible.

7

Point