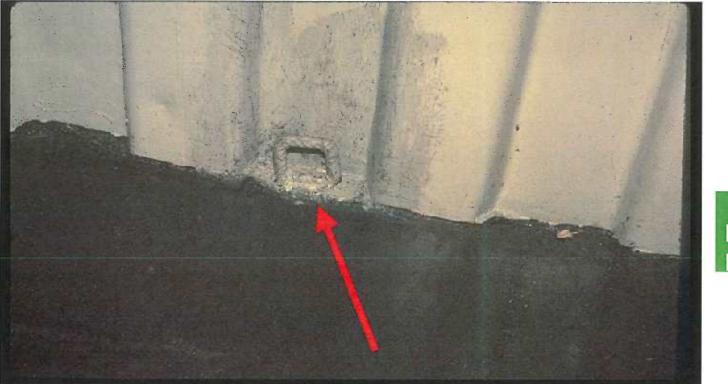

#### 7. Floor:

**Sloppy repairs and welding.** 

7. Floor:

Welded steel plates/1,300 lbs. of cocaine underneath the plates!

#### 7. Floor:

7 Point Floor

False compartment/ 550 lbs. of cocaine within compartment!