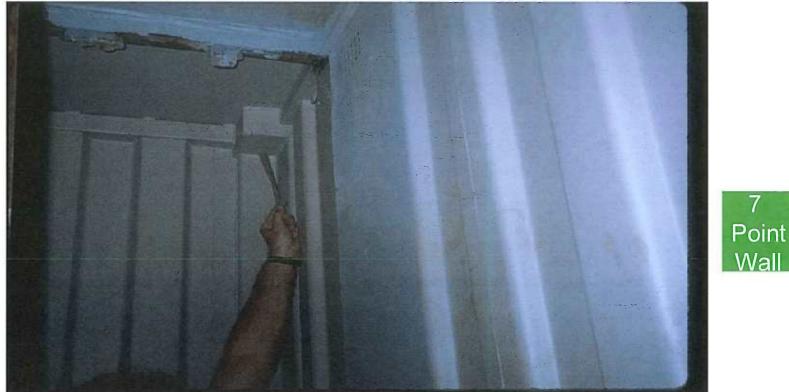

4. Right/Left Sides:

- Unusual repairs to structural beams.
- Repairs to the walls on the inside of the container must be visible on the outside.
- Use tool to tap side walls. Listen & feel for hollow sound!



### 3 & 4. Right/Left Sides:





17 Container Shipment/ 1,275 lbs. of cocaine





#### 3 & 4. Right/Left Sides:





55 lbs. of cocaine/ One beam!





- 5. Front wall:
  - Blocks and vents are visible.
  - Use tool to tap front wall. Listen and fell for hollow sound!
  - Range finder, measuring tape and/or string can be utilized to determine the length of container.







5. Front wall:





Use laser range finder from door opening.





#### 5. Front wall:



7 Point Wall

Normal block and air vent





### 5. Front wall:







#### 5. Front wall:







#### 5. Front wall:



#### Real block concealed behind false wall.



### 5. Front wall:





1,290 lbs. Marijuana. Range finder used.



- 6. Ceiling/ Roof:
  - Ceiling is a certain height from floor. Blocks & vents are visible.
  - Uncomfortable feeling inside container.
  - Repairs to the ceiling on the inside of the container should be visible on the outside.
  - Use tool to tap ceiling. Listen for hollow sound.



### 6. Ceiling/ Roof:



One row of vent holes visible.





7

Point

#### 6. Ceiling/ Roof:



Blocks are not visible.





7

#### 6. Ceiling/ Roof:



- 7. Floor:
  - Floor should be a certain height from the ceiling
  - Floor should be flat. Do not need to step up to get inside!
  - Different floor heights
  - Unusual repairs



#### 7. Floor:



Step up to get inside! Why?





#### 7. Fl