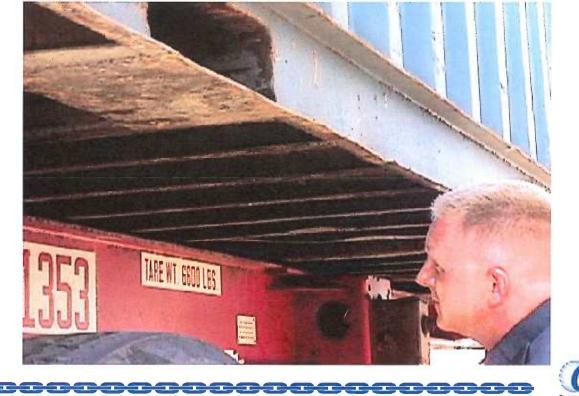

Point

- 1. Undercarriage:
  - Inspect prior to entering facility
  - Support beams should be visible

### 1. Undercarriage:

Solid plate/ Support beams not visible.

#### 1. Undercarriage:

432 lbs. of cocaine!

7

- 2. Outside/Inside Doors:
  - Secure and reliable locking mechanisms
  - Look for different color bonding material
  - Loose Bolts
  - Plates and repairs